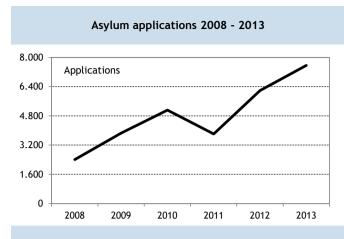

### More asylum seekers

The number of asylum seekers increased from 6.184 in 2012 to 7.557 in 2013.

The largest nationalities in 2013 were Syria (1.710), Russia (982), Somalia (965), Serbia (466) and Afghanistan (426). These nationalities accounted for 60 percent of all asylum seekers.

Annex 2: Number of asylum applications lodged in Denmark 2013 (gross application figure) \*

\* In 2012-2013 statistics on asylum applications are provided by the Danish National Police (NUC) based on registrations in POLSAS.

Note: The gross application figures include all persons who have applied for asylum in Denmark, regardless if their case is processed in Denmark or not, hence including persons, who are returned to a safe third country, transferred or re-transferred to another EU Member State under the Dublin Regulation as well as disappearances and withdrawals, etc., during the preliminary asylum procedure.