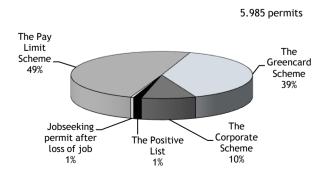

**Increase in the number of permits granted under the Job Plan, etc. and to other wage-earners** The number of granted permits for Schemes under the Job Plan (collective designation for highly skilled workers) was 5.985 in 2013 - compared to 4.235 permits in 2012.

In the area of work, most permits are granted according to the Pay Limit Scheme. A total of 2.961 were given in 2013, while 2.308 were given in 2012. The number of permits granted according to the Greencard Scheme has increased significantly from 1.215 permits in 2012 to 2.327 permits in 2013.

34 percent of all permits for Schemes under the Job Plan, etc. were granted to persons from India.

In 2013 the number of residence permits to other wage-earners and self-employed increased. In 2012 a total number of 1.592 permits were granted, while the figure in 2013 was 1.781 permits (of which 38 permits for self-employed).