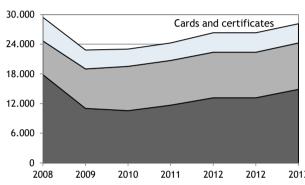

### Half of all permits were granted to EU/EEA citizens

The number of residence cards and registration certificates issued to EU/EEA citizens increased from 30.059 in 2012 to 32.027 in 2013 - an increase corresponding to 7 percent. The increase is seen in the number of registration certificates issued for the purpose of work, which increased from 13.164 in 2012 to 14.741 in 2013.

The number of registration certificates issued for the purpose of study showed a slight increase from 9.204 in 2012 to 9.372 in 2013.

The largest EU/EEA countries were Poland (5.539), Romania (5.293), Germany (2.960), Lithuania (2.217) and Bulgaria (2.069).