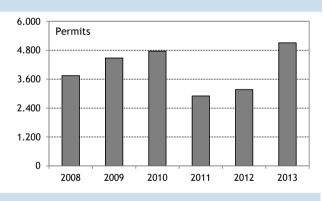

### Overview of a number of key figures 2008 - 2013

Positive decisions for asylum, etc. 2008 - 2013

Visas granted by the Ministry of Foreign Affairs and the Danish Immigration Service 2008 - 2013 \*

Positive decisions for family reunification 2008 - 2013

The number of residence permits granted for family reunification increased from 3.170 in 2012 to 5.111 in 2013. In relative terms the increase is primarily seen in the number of permits granted to spouses and cohabitants, where the applicant's spouse in Denmark has refugee status. This group increased from 299 permits in 2012 to 557 permits in 2013.

The share of grants in relation to the total number of decisions on family reunification was 76 percent in 2013.

The largest nationalities in the area of family reunification in 2013 were Thailand (600), the Philippines (489), Syria (376), Turkey (298) and Afghanistan (295), corresponding to 40 percent of the total number of granted residence permits for family reunification.