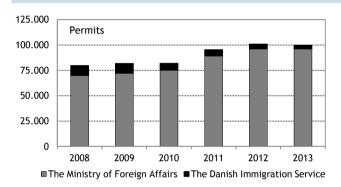

### Overview of a number of key figures 2008 - 2013

Positive decisions for asylum, etc. 2008 - 2013

Visas granted by the Ministry of Foreign Affairs and the Danish Immigration Service 2008 - 2013 \*

Positive decisions for family reunification 2008 - 2013

#### Visa

A total number of 99.895 visas were issued in 2013. This figure includes 96.299 visas granted by the Ministry of Foreign Affairs and 3.596 visas granted by the Danish Immigration Service. In 2013 the recognition rate for all visa cases was 94 percent.

\* The official statistical reporting on the visa area overall is from 2009. The number of visas granted by the Ministry of Foreign Affairs are until 2009 based on estimates.

Positive decisions for other wage-earners and selfemployed 2008 - 2013