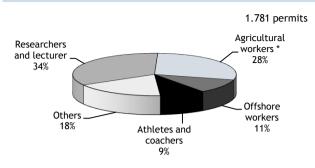

34 percent of all permits for Schemes under the Job Plan, etc. were granted to persons from India.

In 2013 the number of residence permits to other wage-earners and self-employed increased. In 2012 a total number of 1.592 permits were granted, while the figure in 2013 was 1.781 permits (of which 38 permits for self-employed).

33 percent of permits to other wage-earners were granted to persons from Ukraine.