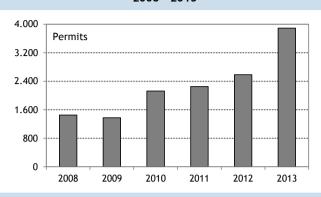

#### Applications for family reunification 2008 - 2013

### More permits granted for family reunification

The total number of applications in the area of family reunification were 7.215 in 2013 compared to 6.196 applications in 2012. The largest nationalities in 2013 were Syria (647), Thailand (647), the Philippines (535), Turkey (503) and Somalia (460).