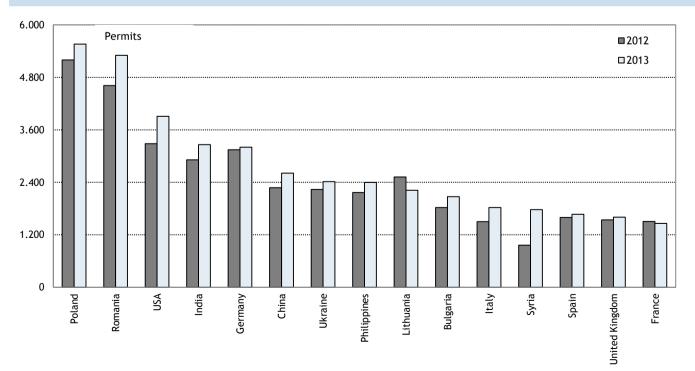

### Migratory and Asylum trends 2013

In 2013 a total number of 64.562 residence permits were granted in the area of migration and asylum. The largest nationalities in 2013 were Poland (5.560), Romania (5.306), USA (3.911), India (3.260) and Germany (3.202).

### All issued residence permits, etc. 2012 - 2013 - broken down by the fifteen largest nationalities in 2013

Accommodated at the end of 2008 - 2013