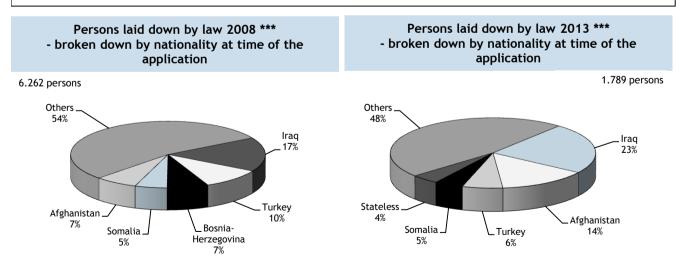

she swears allegiance and loyalty to Denmark and Danish society, declare willingness to observe Danish legislation and respect fundamental Danish principles of law

Persons born stateless in Denmark who are under the age of 18, may be listed in a naturalisation bill in accordance with UN C onvention on the Right of Child of 20 November 1989 without satisfying the usual requirements. The same applies to persons born stateless in Denmark who have reached the age of 18, but not the age of 21. These stateless persons are entitled to being listed in a naturalisation bill in accordance with the UN Convention on the Reduction of Statelessness of 30 August 1961. See the website <u>www.newtodenmark.dk</u> under "Danish nationality" on the theme of citizenship to person born stateless in Denmark.



\*\*\* The figures only include main persons, since it is not possible to provide figures on nationalities for subordinates.

| Nationality           | 2004 | 2005 | 2006 | 2007 | 2008 | 2009 | 2010 | 2011 | 2012 | 2013 |
|-----------------------|------|------|------|------|------|------|------|------|------|------|
| Afghanistan           | 8    | 7    | 3    | 1    | 7    | 0    | 4    | 17   | 6    | 10   |
| Bosnia-Herzegovina    | 59   | 21   | 18   | 14   | 15   | 24   | 96   | 122  | 86   | 60   |
| Indonesia             | 0    | 1    | 13   | 10   | 7    | 3    | 13   | 12   | 15   | 10   |
| Iraq                  | 141  | 88   | 35   | 21   | 133  | 66   | 88   | 98   | 53   | 60   |
| Iran                  | 8    | 2    | 4    | 5    | 0    | 1    | 9    | 11   | 13   | 19   |