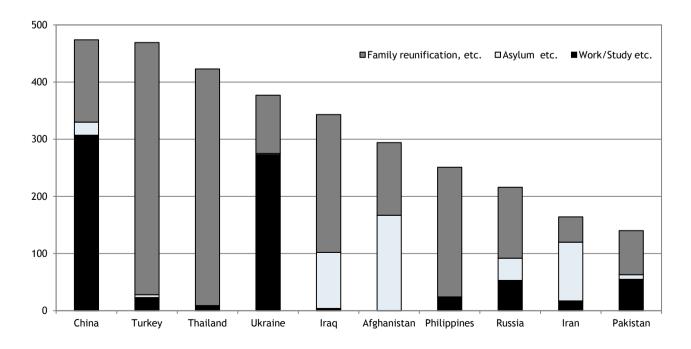

### More permits granted for family reunification

The total number of applications in the area of family reunification were 7.215 in 2013 compared to 6.196 applications in 2012. The largest nationalities in 2013 were Syria (647), Thailand (647), the Philippines (535), Turkey (503) and Somalia (460).

The share of grants in relation to the total number of decisions on family reunification was 76 percent in 2013.

The largest nationalities in the area of family reunification in 2013 were Thailand (600), the Philippines (489), Syria (376), Turkey (298) and Afghanistan (295), corresponding to 40 percent of the total number of granted residence permits for family reunification.