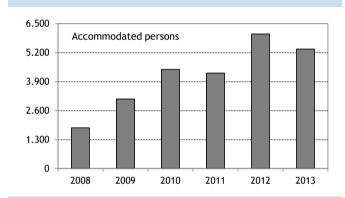

### Accommodation of asylum seekers

By the end of 2013 a total number of 5.365 persons were accommodated. This is a decrease of 674 persons compared to the end of 2012.

At the end of 2013 a total number of 25 accommodation centres were in operation, and the accommodation partners were Red Cross Asylum Department, Jammerbugt Municipality, Langeland Municipality, Thisted Municipality and Vesthimmerland Municipality.

### All issued residence permits, etc. 2012 - 2013 - broken down by the fifteen largest nationalities in 2013

Accommodated at the end of 2008 - 2013