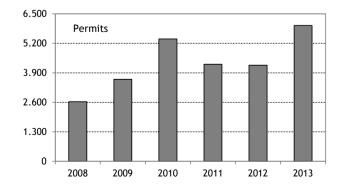

### Overview of a number of key figures 2008 - 2013

Positive decisions for asylum, etc. 2008 - 2013

Visas granted by the Ministry of Foreign Affairs and the Danish Immigration Service 2008 - 2013 \*

Positive decisions for family reunification 2008 - 2013

The number of positive decisions on asylum applications increased from 2.583 in 2012 to 3.889 in 2013.

The share of positive asylum decisions (the recognition rate) in the Danish Immigration Service (1st instance) was 55 percent in 2013 compared to 46 percent in 2012.

Further information on a stateless person can be found on the web portal <u>www.newtodenmark.dk</u>.

|                                                  |       | , ,,  |       |       |       |       |
|--------------------------------------------------|-------|-------|-------|-------|-------|-------|
| Category                                         | 2008  | 2009  | 2010  | 2011  | 2012  | 2013  |
| Refugee status (A)                               | 1.242 | 1.279 | 1.961 | 2.057 | 2.460 | 3.806 |
| - Geneva Convention status                       | 311   | 414   | 797   | 957   | 1.267 | 1.872 |
| - B-status/ de facto status                      | 367   | 413   | 669   | 584   | 725   | 1.419 |
| - Quota refugees                                 | 564   | 452   | 494   | 516   | 468   | 515   |
| <ul> <li>Applications lodged abroad *</li> </ul> | 0     | 0     | 1     | 0     | 0     | 0     |
| Other status (B)                                 | 211   | 97    | 163   | 192   | 123   | 83    |
| - Humanitarian residence permit                  | 157   | 55    | 111   | 121   | 76    | 65    |
| - Exceptional reasons                            | 54    | 42    | 52    | 71    | 47    | 18    |
| - of which return not possible                   | 17    | 6     | 1     | 0     | 13    | 0     |
| Total (A+B)                                      | 1.453 | 1.376 | 2.124 | 2.249 | 2.583 | 3.889 |