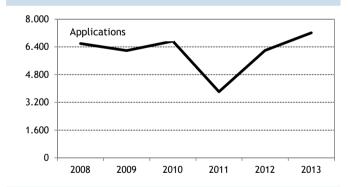

### More permits granted for family reunification

The total number of applications in the area of family reunification were 7.215 in 2013 compared to 6.196 applications in 2012. The largest nationalities in 2013 were Syria (647), Thailand (647), the Philippines (535), Turkey (503) and Somalia (460).

#### Applications for family reunification 2008 - 2013